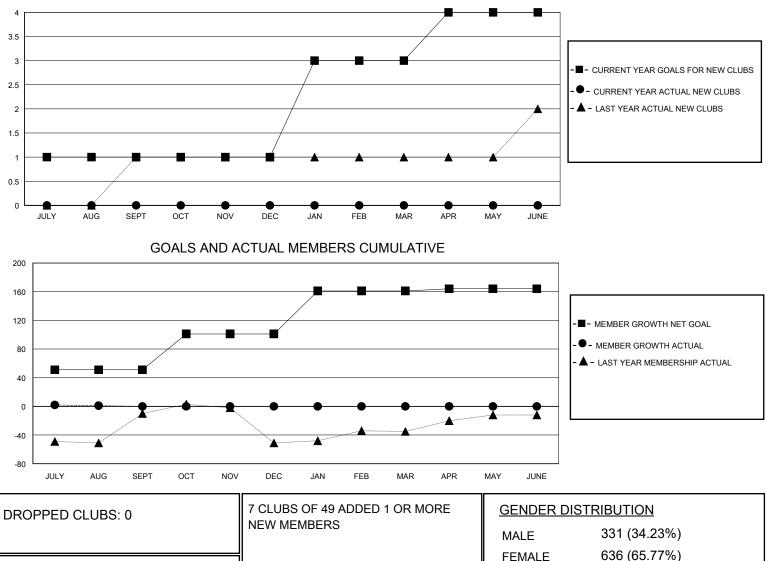

## District 118 U

Results as of: 8/31/2024

| GMT:                           | LOCATION Republic of Türkiye |           |               |                                  |    |    | GMT CA |
|--------------------------------|------------------------------|-----------|---------------|----------------------------------|----|----|--------|
| Clubs<br>RESULTS FOR 2024-2025 |                              |           |               | Members<br>RESULTS FOR 2024-2025 |    |    |        |
|                                |                              |           |               |                                  |    |    |        |
| JULY/AUG/SEPT                  | 1                            | 0         | 0             | JULY/AUG/SEPT                    | 51 | 14 | 9      |
| OCT/NOV/DEC                    | 0                            | 0         | 0             | OCT/NOV/DEC                      | 50 | 0  | 0      |
| JAN/FEB/MAR                    | 2                            | 0         | 0             | JAN/FEB/MAR                      | 60 | 0  | 0      |
| APR/MAY/JUNE                   | 1                            | 0         | 0             | APR/MAY/JUNE                     | 3  | 0  | 0      |
|                                | GOALS                        | AND ACTUA | L NEW CLUBS C | UMULATIVE                        |    |    |        |

| DROPPED MEMBERS |   |                           | FEMALE 636 (65.77%)        |    |
|-----------------|---|---------------------------|----------------------------|----|
| DECEASED        | 1 | CLICK HERE FOR CUMULATIVE | TOTAL FAMILY UNIT MEMBERS  |    |
| CLUB CANCELLED  | 0 | MEMBERSHIP DATA           |                            | 40 |
| OTHER           | 8 |                           | FAMILY MEMBERS PAYING HALF | 46 |
| TOTAL           | 9 |                           |                            |    |